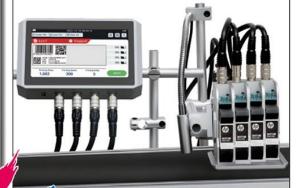

## **Online Inkjet Printer**

Easy installation

No need belt conveyor

Accurate positioning and convenient printing

Complex installation

Need belt conveyor

Complicated debugging during printing