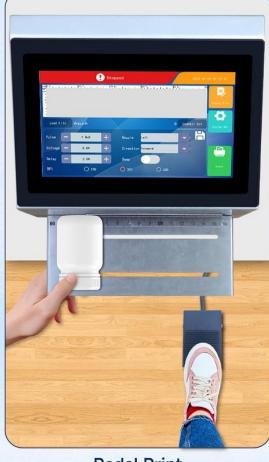

## **Three printing modes**

**Hand Press Print** 

**Pedal Print** 

**Photoelectric Sensor Print** 