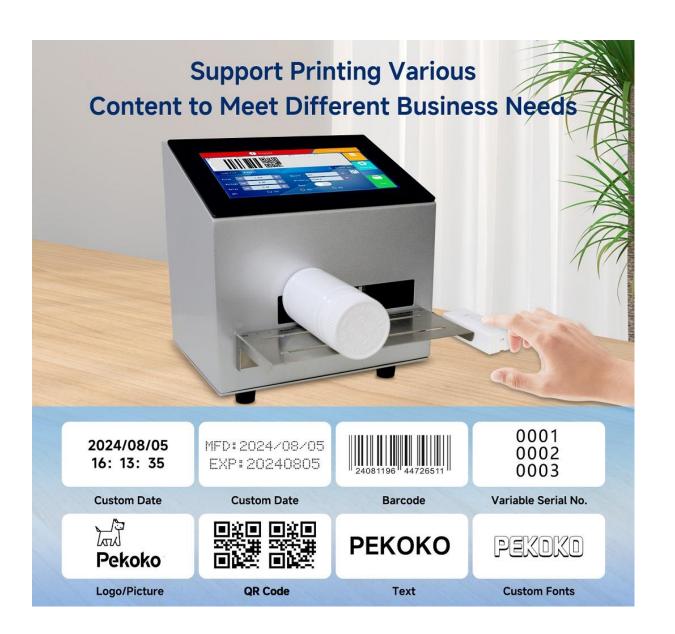

Max Definition 600PDI(Optional)

Spray nozzle Thermal foaming inkjet 2.5

Printing line 1-8 lines (adjustable)

Printing height 1.2mm-12.7mm

Printing content Text, time, batch number, serial, number, Picture, QR code, DM code, barcode, Database printing