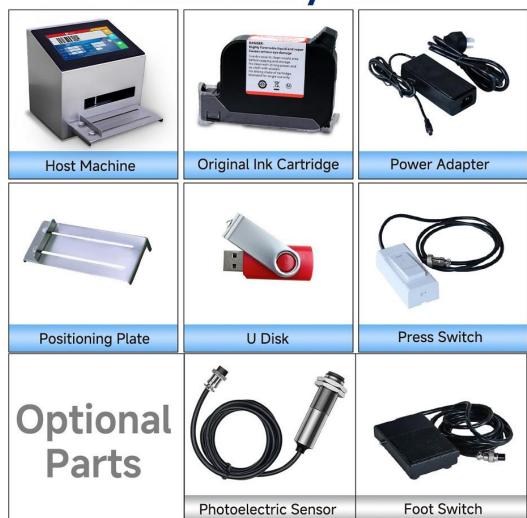

## **Three printing modes**





**Hand Press Print** 



**Pedal Print** 

**Photoelectric Sensor Print** 



## **Online Inkjet Printer**



Easy installation

No need belt conveyor

Accurate positioning and convenient printing

Complex installation

Need belt conveyor

Complicated debugging during printing



## **Accessory List**



## Parameter

Model MD1

Shape features Stainless steel

Weight 3.5kg

Dimension 210\*150\*220mm

System / CPU Linux / Quard core 1.4 GHz

Screen 7 Inch LCD with touch screen

Print Engine original TIJ2.5 driver board

Max Definition 600PDI(Optional)

Spray nozzle Thermal foaming inkjet 2.5

Printing line 1-8 lines (adjustable)

Printing height 1.2mm-12.7mm

Printing content Text, time, batch number, serial, number, Picture, QR code, DM code, barcode, Database printing

Application carton, bucket,pipe, cable, metal, plastic bag, glass,electronics, automotive parts

Ink type Quick-dry environmental ink, water-based ink and oily ink, UV Ink

Ink color black, white, red, blue, yellow, green, invisible

Ink volume 42ml (usually can print 800,000 characters)

Power 100 to 240V AC input ,50/60