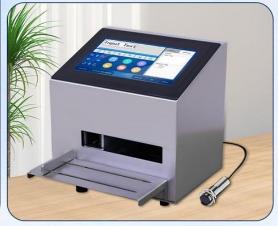

## **Three printing modes**

**Hand Press Print** 

**Pedal Print** 

**Photoelectric Sensor Print** 