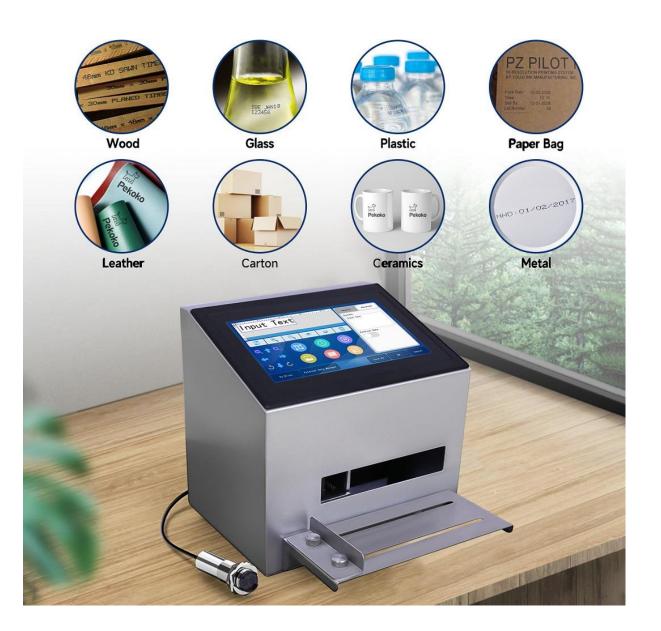

Application carton, bucket,pipe, cable, metal, plastic bag, glass,electronics, automotive parts

Ink type Quick-dry environmental ink, water-based ink and oily ink, UV Ink

Ink color black, white, red, blue, yellow, green, invisible